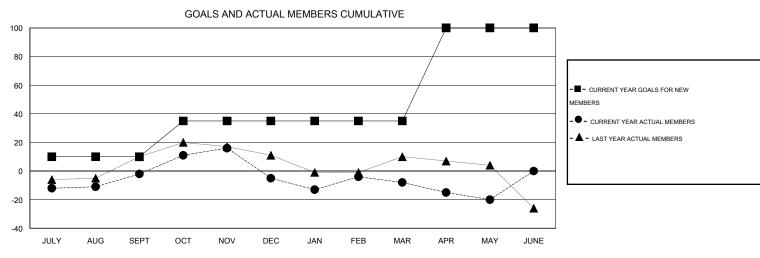

## GOALS AND ACTUAL NEW CLUBS CUMULATIVE

| DROPPED CLUBS: 2 |     | 28 CLUBS OF 44 ADDED 1 OR MORE<br>NEW MEMBERS | GENDER DISTRIBUTION  |              |     |
|------------------|-----|-----------------------------------------------|----------------------|--------------|-----|
|                  |     |                                               | MALE                 | 654 (60.00%) |     |
|                  |     |                                               | FEMALE               | 436 (40.00%) |     |
| DROPPED MEMBERS  |     |                                               |                      |              |     |
| DECEASED         | 10  | CHCK HEDE FOR HEALTH                          |                      |              |     |
| CLUB CANCELLED   | 11  | CLICK HERE FOR HEALTH ASSESSMENT DATA         | FAMILY UNIT MEMBERS  |              | 273 |
| OTHER            | 130 |                                               | HEAD OF HOUSEHOLD    |              | 131 |
| TOTAL            | 151 |                                               | NON-HEAD OF HOUSEHOL | .D           | 142 |