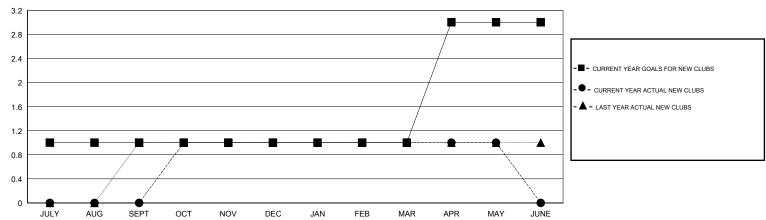

## GOALS AND ACTUAL NEW CLUBS CUMULATIVE

| DROPPED CLUBS: 2 |     | 28 CLUBS OF 44 ADDED 1 OR MORE<br>NEW MEMBERS | GENDER DISTRIBUTION  |              |     |
|------------------|-----|-----------------------------------------------|----------------------|--------------|-----|
|                  |     |                                               | MALE                 | 654 (60.00%) |     |
|                  |     |                                               | FEMALE               | 436 (40.00%) |     |
| DROPPED MEMBERS  |     |                                               |                      |              |     |
| DECEASED         | 10  | CHCK HEDE FOR HEALTH                          |                      |              |     |
| CLUB CANCELLED   | 11  | CLICK HERE FOR HEALTH ASSESSMENT DATA         | FAMILY UNIT MEMBERS  |              | 273 |
| OTHER            | 130 |                                               | HEAD OF HOUSEHOLD    |              | 131 |
| TOTAL            | 151 |                                               | NON-HEAD OF HOUSEHOL | .D           | 142 |